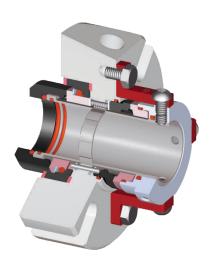

# **FEATURES**

- Metal free contact parts
- Stationary spring design
- · Monolithic seal faces
- Non clogging, spring protected
- Tolerates pressure reversal
- Heavy duty construction
- Replaces conventional double seals on exotic alloy pumps / non metallic pumps
- · Guided quench & drain
- Fits on big bore & api pumps
- Easy to install