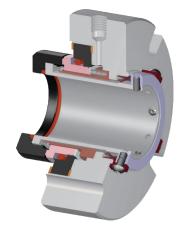

## **FEATURES**

- Metal free contact parts
- Stationary spring design
- Monolithic seal faces
- · Non clogging, spring protected
- Tolerates pressure reversal
- Replaces conventional double seals on exotic alloy pumps / non metallic pumps
- Fits on ANSI, DIN & ISO standard bore pumps
- Economic and reliable substitute for special alloy seals
- Big bore version available
- Easy to install

# **APPLICATIONS**

- · Corrosive slurries
- Corrosive salt solutions
- Exotic alloy & non metallic pumps
- Desalination plants
- Chloro alkali plants
- Mee plants
- Hot caustic solutions
- · Nacl rich & lean brine