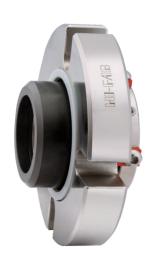

# Metal Free Cartridge Seals

# SSBC-MF

## **FEATURES**

- Metal free contact parts
- Stationary spring design
- Monolithic seal faces
- · Non clogging, spring protected
- Tolerates pressure reversal
- Replaces conventional double seals on exotic alloy pumps / non metallic pumps
- Fits on ANSI, DIN & ISO standard bore pumps
- Economic and reliable substitute for special alloy seals
- Big bore version available
- Easy to install