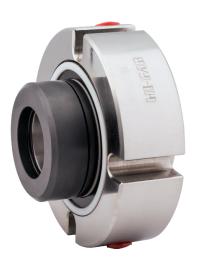

# **SCSC-MF**

# **FEATURES**

- Metal free contact parts
- Stationary spring design
- · Monolithic seal faces
- Non clogging, spring protected
- Tolerates pressure reversal
- Heavy duty construction
- Replaces conventional double seals on exotic alloy pumps / non metallic pumps
- · Guided quench & drain
- Fits on big bore & api pumps
- Easy to install